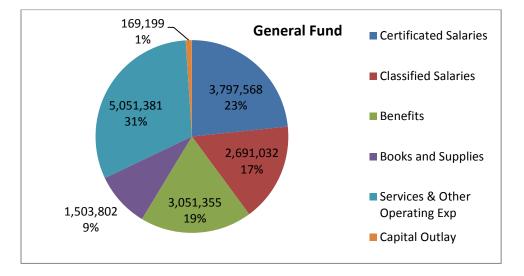

# **Expenditures**:

3

General Fund expenditures have increased \$2.2 million since the Adopted Budget due to adjustments in the CCPT, CTEIG and CAI Grant budgets. Salaries and benefits represent 64% of overall expenditures.

| Expenditures (General Fund 01) | Adopted Budget | 1st Interim | Change    |
|--------------------------------|----------------|-------------|-----------|
| Certificated Salaries          | 3,427,396      | 3,797,568   | 370,172   |
| Classified Salaries            | 2,588,283      | 2,691,032   | 102,749   |
| Benefits                       | 2,900,028      | 3,051,355   | 151,327   |
| Books and Supplies             | 1,004,918      | 1,503,802   | 498,884   |
| Services & Other Operating Exp | 3,972,667      | 5,051,381   | 1,078,714 |
| Capital Outlay                 | 85,750         | 169,199     | 83,449    |
| Total Expenditures             | 13,979,042     | 16,264,337  | 2,285,295 |