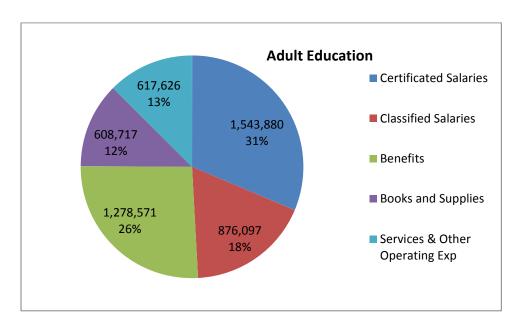

Adult Education expenditures increased 9% due to an increase in the materials and equipment budget. Salaries and benefits account for 75% of overall expenditures.

| Expenditures (Adult Ed)        | Adopted Budget | 1st Interim | Change   |
|--------------------------------|----------------|-------------|----------|
| Certificated Salaries          | 1,588,733      | 1,543,880   | (44,853) |
| Classified Salaries            | 853,080        | 876,097     | 23,017   |
| Benefits                       | 1,256,464      | 1,278,571   | 22,107   |
| Books and Supplies             | 229,702        | 608,717     | 379,015  |
| Services & Other Operating Exp | 557,572        | 617,626     | 60,054   |
| Capital Outlay                 | 0              | 0           | 0        |
| Total Expenditures             | 4,485,551      | 4,924,891   | 439,340  |